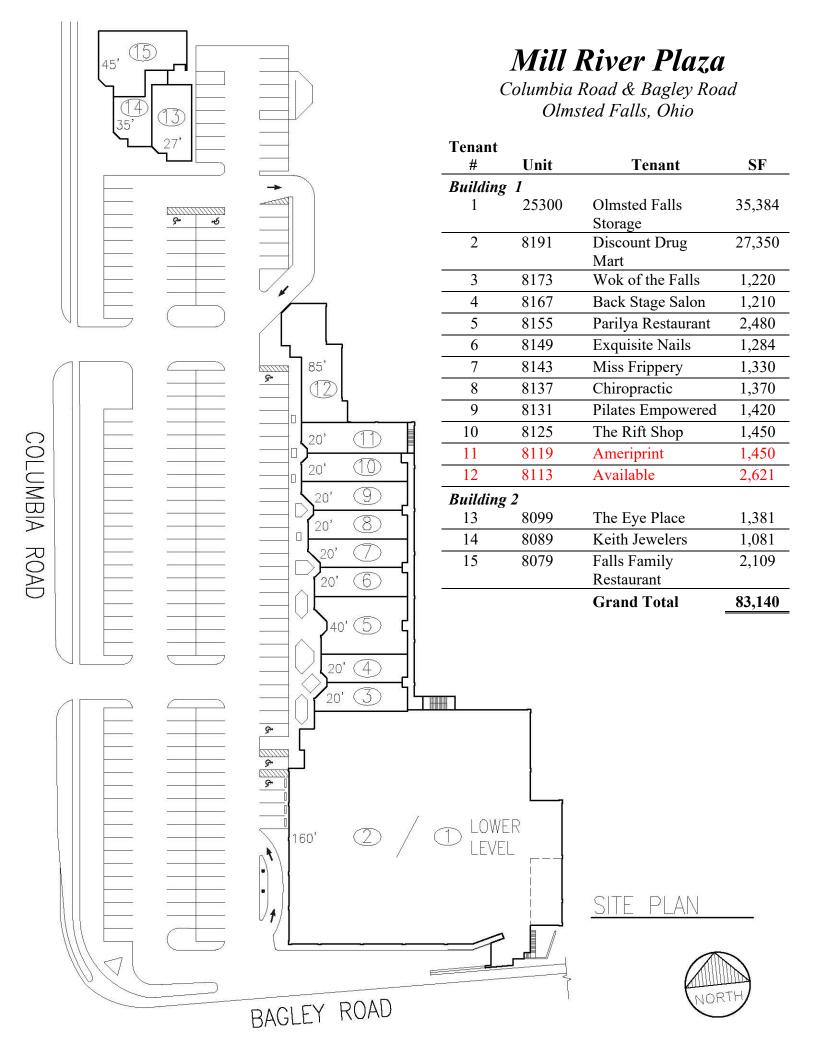

## Mill River Plaza Olmsted Falls, Ohio

1,450 - 2,621 square feet available

**Description:** 8155 Columbia Road. Located at the lit intersection of Columbia and Bagley

Roads on the NE corner. The shopping center is 83,140 square feet.

Co-Tenants: Inline with Discount Drug Mart, The Eye Place, Back Stage Salon, Keith

Jewelers, Exquisite Nails, Falls Family Restaurant, Olmsted Falls Storage, etc. **Nearby Tenants:** BiRite, Subway, Powerhouse Gym, Family Dollar, etc.