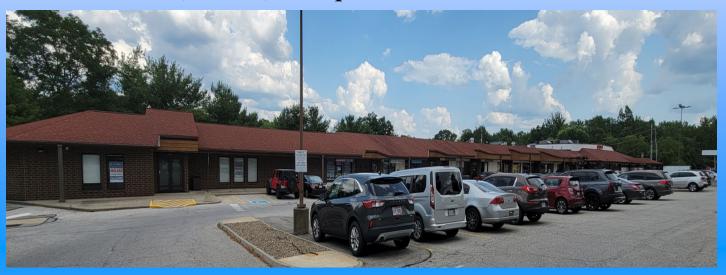

## Mill River Plaza Olmsted Falls, Ohio

1,450 - 2,621 square feet available

**Description:** 8155 Columbia Road. Located at the lit intersection of Columbia and Bagley

Roads on the NE corner. The shopping center is 83,140 square feet.

Co-Tenants: Inline with Discount Drug Mart, The Eye Place, Back Stage Salon, Keith

Jewelers, Exquisite Nails, Falls Family Restaurant, Olmsted Falls Storage, etc. **Nearby Tenants:** BiRite, Subway, Powerhouse Gym, Family Dollar, etc.